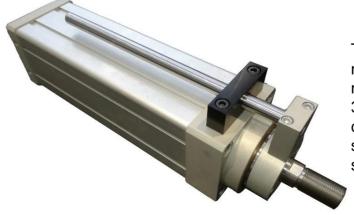

#### Actuators with mechanical functions/pneumatic motions integrated

Special actuator for locking of mould integrated with cylinder Ø 125 mm., stroke 30 mm., double acting, magnetic piston, pneumatic adjustable cushion for the return stroke, front head in steel with piston rod in high resistant steel and thermal treatment for further hardening of the surface, security device for locking of the piston rod in extended position.