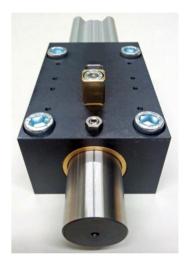

### Actuators with mechanical functions/pneumatic motions integrated

Support for group of automatic changer of clamps with 2 cylinders  $\emptyset$  16 mm. stroke 10 mm. integrated in the body, double acting.