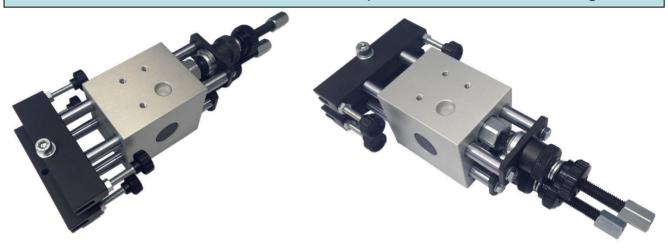

#### Actuators with mechanical functions/pneumatic motions integrated

Double pointer slide for system of silk-screen printing on products.

Security bolt with anti-fall device.

Compact cylinder  $\emptyset$  80 mm., stroke 60 mm., with double ended piston rod with internal through hole and guide with high precision antirotation system.