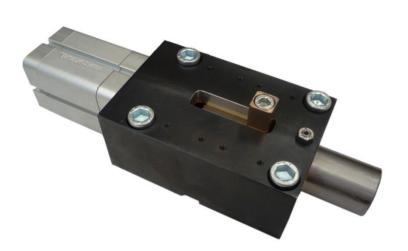

### Actuators with mechanical functions/pneumatic motions integrated

Support for group of automatic changer of clamps with 2 cylinders  $\emptyset$  16 mm. stroke 10 mm. integrated in the body, double acting.