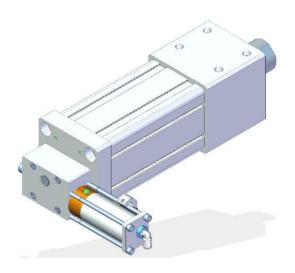

Special actuator with double motions, linear and rotating of the piston rod. Linear cylinder  $\emptyset$  80 mm., stroke 100 mm., piston rod diameter 40 mm., with increased bushing guide, rotation of the piston rod of 90° by grooved rod and bush in sintered bronze. Cylinder for actuating the rotation  $\emptyset$  25 mm., with adjustable stop.