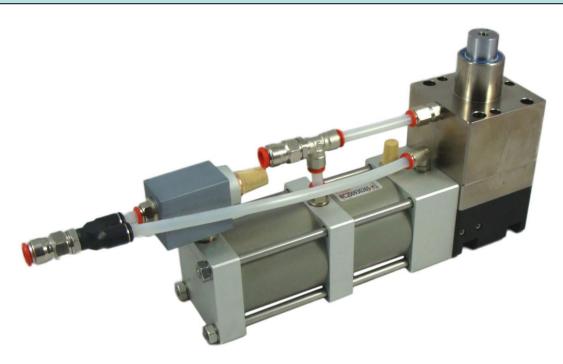

Tandem compact cylinder, double thrust, Ø 100 mm., double acting, magnetic piston, mechanical adjustment of the return stroke and with integrated control solenoid valve.