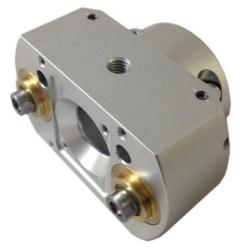

### Actuators with mechanical functions/pneumatic motions integrated

Support for group of automatic changer of clamps with 2 cylinders  $\emptyset$  16 mm. stroke 10 mm. integrated in the body, double acting.