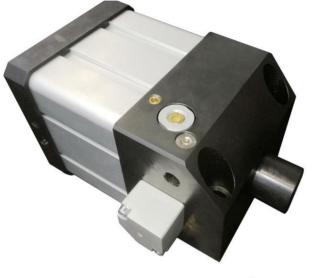

#### Actuators with mechanical functions/pneumatic motions integrated

Special actuator for "mould closure" with tandem pneumatic cylinder Ø 80 mm. and cylinder Ø 63 mm., angular mechanical group for increasing the force, piston rod in high resistant steel, piston rod seals and grease certificated for food industry.