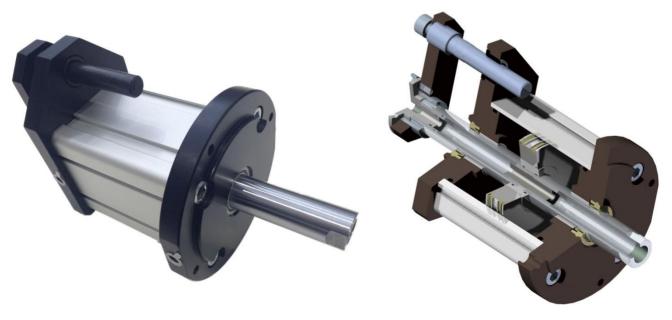

Tandem compact cylinder, double thrust, Ø 100 mm., double acting, magnetic piston, mechanical adjustment of the return stroke and with integrated control solenoid valve.