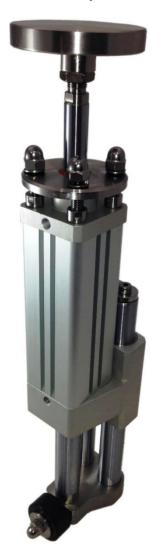

Telescopic cylinder dual steps. First stage Ø 100 mm., second stage Ø 70 mm., total stroke 550 mm., piston rod in chromium steel C45 diameter 30 mm., anti rotation system on second stage, caps in anodized aluminium, tube of the first stage in profiled aluminium, tube of the second stage in chromium steel E355.