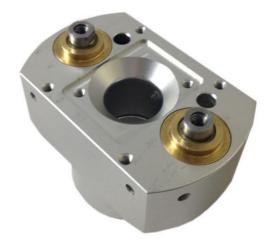

### Actuators with mechanical functions/pneumatic motions integrated

Support for group of automatic changer of clamps with 2 cylinders  $\emptyset$  16 mm. stroke 10 mm. integrated in the body, double acting.