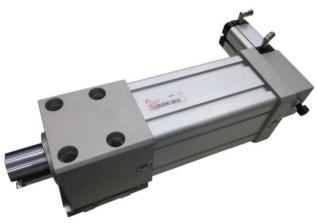

Tandem compact cylinder, double thrust, Ø 100 mm., double acting, magnetic piston, mechanical adjustment of the return stroke and with integrated control solenoid valve.