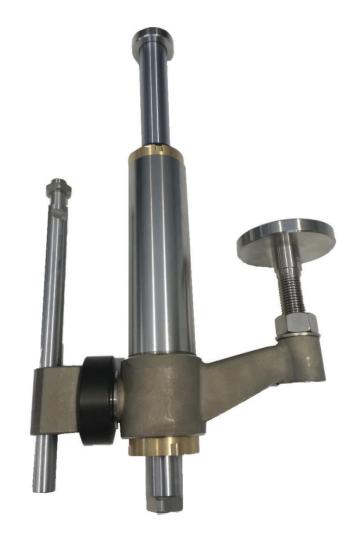

Special actuator with double motions, linear and rotating of the piston rod. Linear cylinder  $\emptyset$  80 mm., stroke 100 mm., piston rod diameter 40 mm., with increased bushing guide, rotation of the piston rod of 90° by grooved rod and bush in sintered bronze. Cylinder for actuating the rotation  $\emptyset$  25 mm., with adjustable stop.