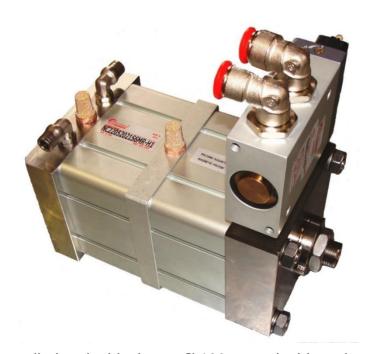

Tandem compact cylinder, double thrust, Ø 100 mm., double acting, magnetic piston, mechanical adjustment of the return stroke and with integrated control solenoid valve.