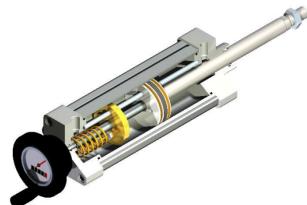

#### Cylinders totally special, according Customer design

Cylinder with dimensions according to ISO15552 standards, Ø 80 mm. stroke 200 mm., with integrated system of adjustment of end of stroke and device to read position.