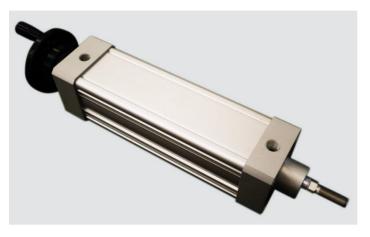

Special compact cylinder for thermo sealing machines, food packaging field, piston Ø 180mm. stroke 25 mm., double acting, front and rear caps in anticorodal aluminium chemical nickel plated, piston and piston rod in stainless steel AISI 304, tube in stainless steel AISI 304, FKM (Viton) seals for high temperature.

Special compact cylinder for thermo sealing machines, food packaging field, piston  $\varnothing$  180 mm. stroke 30mm., double acting, front cap and barrel in anticorodal aluminium with hard anodization, piston and piston rod in aluminium with hard anodization, FKM (Viton) seals for high temperature.