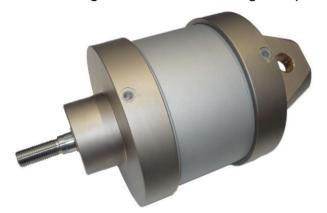

Special compact cylinder for thermo sealing machines, food packaging field, piston Ø 180mm. stroke 25 mm., double acting, front and rear caps in anticorodal aluminium chemical nickel plated, piston and piston rod in stainless steel AISI 304, tube in stainless steel AISI 304, FKM (Viton) seals for high temperature.