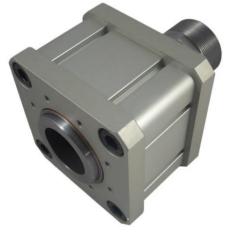

### Cylinders totally special, according Customer design

Compact cylinder  $\emptyset$  80 mm. stroke 15 mm., double acting, piston rod  $\emptyset$  50 mm. with internal through hole  $\emptyset$  35 mm., magnetic piston.