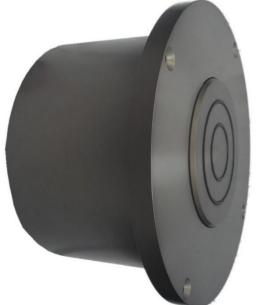

### Cylinders totally special, according Customer design

Compact cylinder  $\emptyset$  80 mm. stroke 15 mm., double acting, piston rod  $\emptyset$  50 mm. with internal through hole  $\emptyset$  35 mm., magnetic piston.