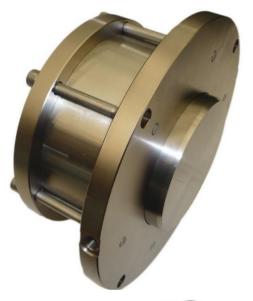

Round cylinder with screwed caps,  $\emptyset$  220 mm. stroke 100 mm., caps in chemical nickel plated aluminium, rear cap with integrated hinge, tube in nickel plated brass with epoxy painting, piston rod in stainless steel AISI 304.