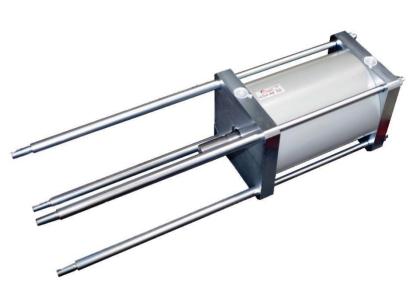

Tie-rod cylinder,  $\emptyset$  150 mm. stroke 3000 mm., double acting with high speed piston, caps in aluminium with increased air ports, tube in brass, tie-rods in steel, piston rod diameter 30 mm., in C45 chromium plated steel, non-rotating sistem of the piston rod by two bars, piston rod seals in poliurethane, guide bushing in P.T.F.E., adjustable pneumatic fine end stroke cushioning.