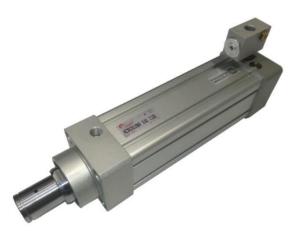

Cylinder originated from the series CX according to ISO15552 standards, Ø 63 mm. stroke 125 mm., double acting, piston rod diameter 40 mm. in C45 chromium plated steel with terminal according customer design, profiled tube anodized aluminium, integrated lock valve one way pneumatic actuated with ports G1/4".