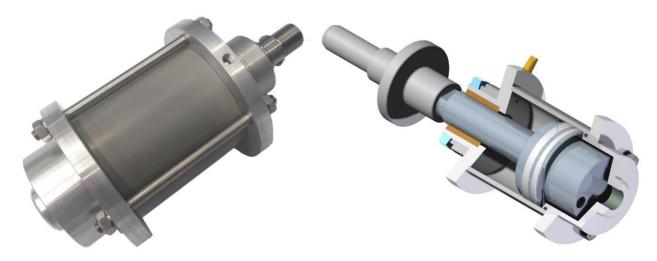

### Cylinders totally special, according Customer design

Compact cylinder  $\emptyset$  80 mm. stroke 15 mm., double acting, piston rod  $\emptyset$  50 mm. with internal through hole  $\emptyset$  35 mm., magnetic piston.