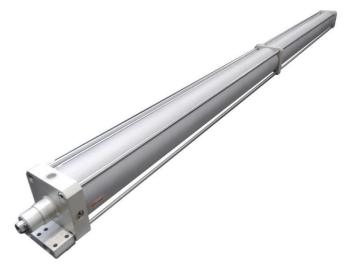

### Special pneumatic cylinders/actuators. Examples of projects realized.

#### Cylinders totally special, according Customer design

Cylinder with dimensions according to ISO15552 standards, Ø 80 mm. stroke 200 mm., with integrated system of adjustment of end of stroke and device to read position.