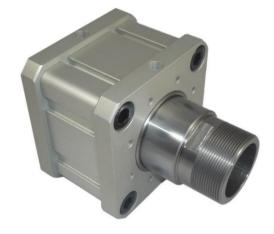

Cylinder originated from the series CX according to ISO15552 standards, Ø 63 mm. stroke 125 mm., double acting, piston rod diameter 40 mm. in C45 chromium plated steel with terminal according customer design, profiled tube anodized aluminium, integrated lock valve one way pneumatic actuated with ports G1/4".