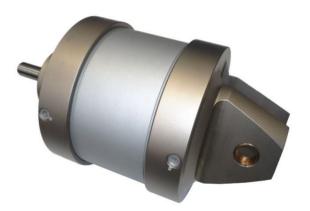

Special compact cylinder for thermo sealing machines, food packaging field, piston  $\varnothing$  180 mm. stroke 30mm., double acting, front cap and barrel in anticorodal aluminium with hard anodization, piston and piston rod in aluminium with hard anodization, FKM (Viton) seals for high temperature.