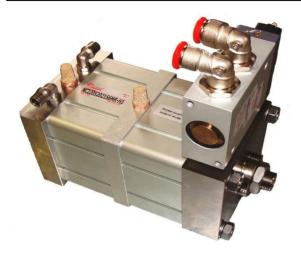

#### Cylinders totally special, according Customer design

Tandem compact cylinder, double thrust,  $\emptyset$  100 mm. stroke 25 mm., double acting, magnetic piston, mechanical adjustment of the return stroke and with integrated control solenoid valve.